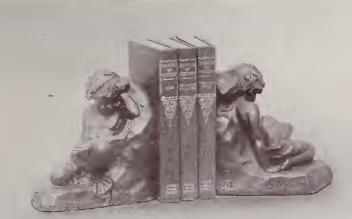

#### BRONZE

Price \$5.00 Pair

"SCRIBE" BOOK ENDS

BY ALLEN

NO. 349

HEIGHT 4½" WIDTH 2¾" DEPTH 3¾"

"TUG-OF-WAR" BOOK ENDS
BY MORANI
NO 341
HEIGHT 7" WIDTH 5½" DEPTH 3½"

Price \$7.00 Pair